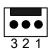

## • ATXCTL1 : Backplane to Mainboard Connector

| PIN NO. | DESCRIPTION |
|---------|-------------|
| 1       | GND         |
| 2       | PS_ON#      |
| 3       | 5VSB        |