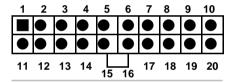

## • ATXPWR1 : ATX Power Connector

| PIN NO. | DESCRIPTION | PIN NO. | DESCRIPTION |
|---------|-------------|---------|-------------|
| 1       | +3.3V       | 11      | +3.3V       |
| 2       | +3.3V       | 12      | -12V        |
| 3       | GROUND      | 13      | GROUND      |
| 4       | +5V         | 14      | PS_ON#      |
| 5       | GROUND      | 15      | GROUND      |
| 6       | +5V         | 16      | GROUND      |
| 7       | GROUND      | 17      | GROUND      |
| 8       | PWR_ON      | 18      | NC          |
| 9       | +5VSB       | 19      | +5V         |
| 10      | +12V1       | 20      | +5V         |