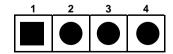

## 4. AT Power Connectors

This connector supports Mainboard AT power.

• PWR1 : AT Power Connector

| PIN NO3 | DESCRIPTION |  |  |
|---------|-------------|--|--|
| 1       | +5V         |  |  |
| 2       | GROUND      |  |  |
| 3       | -12V        |  |  |
| 4       | +12V        |  |  |