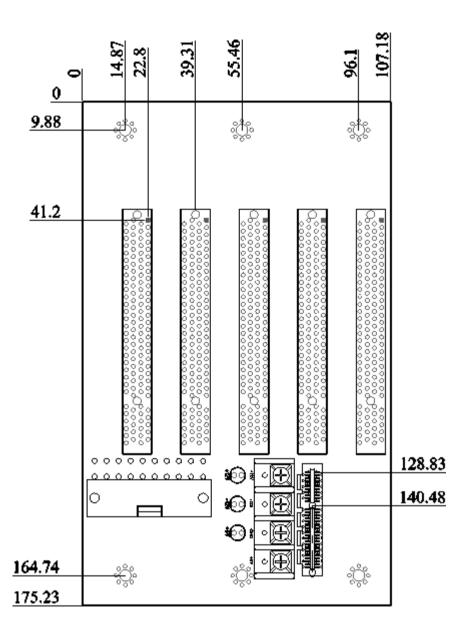

## HPE-5S1

PCI/PICOe 5 Slots Backplane with PCI Slots

#### 1. Fan Connectors

The product provides fan connector, This connectors can supply 12V/500mA to the cooling fan.

## 2. Backplane to Mainboard ATX Power Control Connector

Power source from Backplane with ATX Connector

## 3. ATX Power Connectors

This connector supports Mainboard ATX power.

## 4. AT Power Connectors

This connector supports Mainboard AT power.

• PWR1 : AT Power Connector

| PIN NO3 | DESCRIPTION |  |  |
|---------|-------------|--|--|
| 1       | +5V         |  |  |
| 2       | GROUND      |  |  |
| 3       | -12V        |  |  |
| 4       | +12V        |  |  |