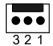

### • FAN1 : CPU Fan Connector

| PIN NO. | DESCRIPTION |
|---------|-------------|
| 1       | Ground      |
| 2       | +12V        |
| 3       | NC          |